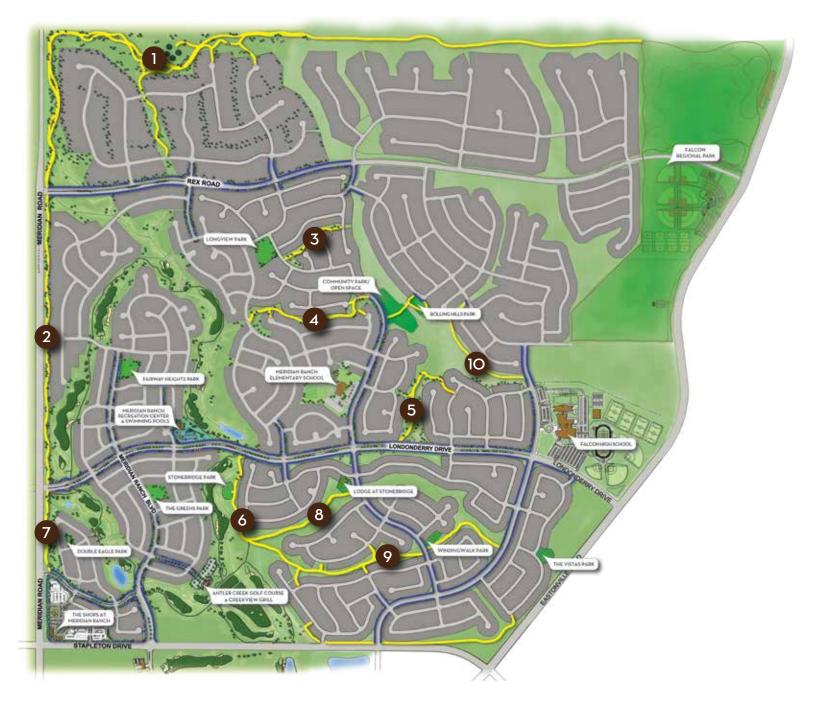

Meridian Ranch's extensive amenities include trail systems, parkways and neighborhood parks. The Greens Park provides families with a playground, basketball court and swing set. Within walking distance to the Rec Center, this park is where soccer and flag football games are held. Fairway Heights Park is home to playground equipment and a large grassy area. Double Eagle Park is an intimate, tucked-away space where children love to play on a large playground with swing set and "hungry hippos." Stonebridge Park's shade structure offers the perfect place to enjoy a book or views of the rolling greens of Antler Creek Golf Course.

Longview Park is youth T-ball and baseball headquarters with its large baseball backstop. Also, inline hockey and basketball games take place on the multipurpose court, and a covered shade structure keeps parents cool while kids play on the playground. The Vistas and WindingWalk Parks feature grassy play areas for kids in addition to swings, play structures, and picnic areas. WindingWalk Park also offers outdoor fitness stations, providing the perfect spot to stay active. The newest addition, Rolling Hills Park, will feature an extensive play structure in addition to a large grassy area and trail.

Meridian Ranch is also home to the 215-acre **Falcon Regional Park**, which serves the entire Falcon community. Currently, the park offers a dog park and two baseball fields, with four more to come. A splash park is also planned.

And connecting all of these outdoor spaces is **over 24 miles of trails**, ready for your hiking, biking and dog-walking pleasure.

## MeridianRanch.com

- ESTATE TRAIL
- 2 THE BLUFF TRAIL
- 3 LONGVIEW TRAIL
- 4 FOXPOINT TRAIL
- 5 EASTRIDGE TRAIL
- 6 STONEBRIDGE TRAIL

- 7 DOUBLE EAGLE TRAIL
- 8 THE ENCLAVE TRAIL
- 9 WINDINGWALK TRAIL
- ROLLING HILLS TRAIL

Trails

— Parkways